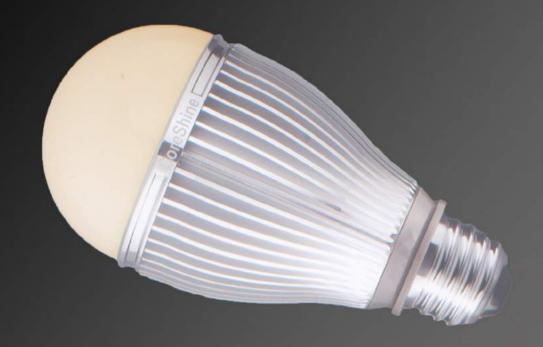

## G60 LED Bulb

E27 Lampbase

B22 Lampbase

GU10 Lampbase

All bulbs are equipped with standard bases so you dont have to change your luminaires. Just take out the old lamps and insert the new one

Ledlightech dimmable bulbs are compatible with most commercially available LED dimmers and have a dimming range of 0% - 100%.