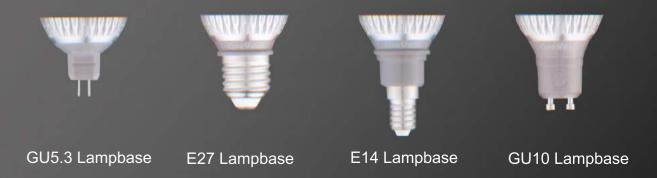

## G60 LED Bulb

E27 Lampbase

B22 Lampbase

GU10 Lampbase

All bulbs are equipped with standard bases so you dont have to change your luminaires. Just take out the old lamps and insert the new one

Ledlightech dimmable bulbs are compatible with most commercially available LED dimmers and have a dimming range of 0% - 100%.

All bulbs are equipped with standard bases so you dont have to change your luminaires. Just take out the old lamp and insert the new one

Ledlightech ltd LED dimmable PAR20 are compatible with most commercially available LED dimmers and have a dimming range of 0% - 100%.

Day Light

Warm Light

E27 Lampbase

B22 Lampbase

GU10 Lampbase

Equipped with standard bases so you dont have to change your luminaires. Just take out the old lamp and insert the new one

Ledlightech dimmable bulbs are compatible with most commercially available LED dimmers and have a dimming range of 0% - 100%.