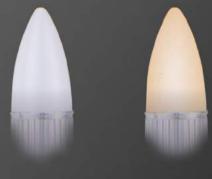

# LED Candle Light

Ledlightech candle lights can be used widely for hotel and household decoration, especially in bars, hotels, art venues, shop windows and other places.

Day Light

Warm Light

E14 Lampbase

E27 Lampbase

B22 Lampbase

GU10 Lampbase

Equipped with standard bases so you dont have to change your luminaires. Just take out the old lamp and insert the new one.

Ledlightech dimmable PAR38 are compatible with most commercially available LED dimmers and have a dimming range of 0% - 100% .