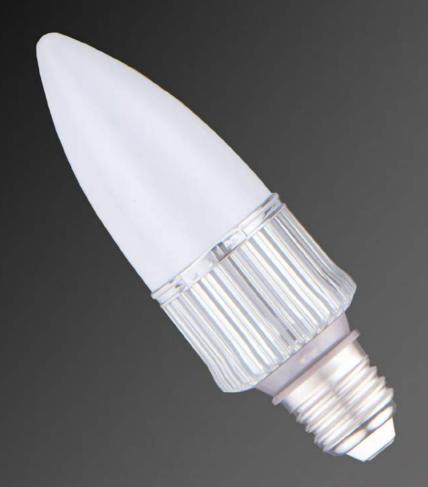

# LED Candle Light

Ledlightech candle lights can be used widely for hotel and household decoration, especially in bars, hotels, art venues, shop windows and other places.

Day Light

Warm Light

E14 Lampbase

E27 Lampbase

B22 Lampbase

GU10 Lampbase

Equipped with standard bases so you dont have to change your luminaires. Just take out the old lamp and insert the new one.

Ledlightech dimmable PAR38 are compatible with most commercially available LED dimmers and have a dimming range of 0% - 100% .