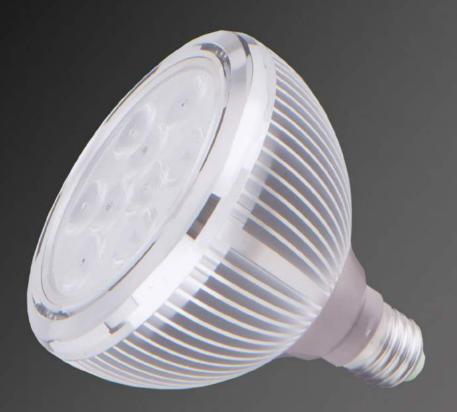

# LED PAR30

They can be widely used for decoration fields such as supermarkets, hotels, bars, meeting rooms, exhibition halls, show windows, nightclubs and house decoration.

E27 Lampbase

B22 Lampbase

GU10 Lampbase

Equipped with standard bases so you dont have to change your luminaires. Just take out the old lamp and insert the new one

Ledlightech dimmable PAR30 are compatible with most commercially available LED dimmers and have a dimming range of 0% - 100%.