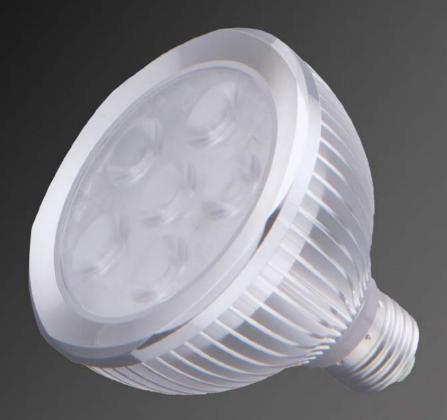

# LED PAR30

They can be widely used for decoration fields such as supermarkets, hotels, bars, meeting rooms, exhibition halls, show windows, nightclubs and house decoration.

E27 Lampbase

B22 Lampbase

GU10 Lampbase

Equipped with standard bases so you dont have to change your luminaires. Just take out the old lamp and insert the new one

Ledlightech dimmable PAR30 are compatible with most commercially available LED dimmers and have a dimming range of 0% - 100%.