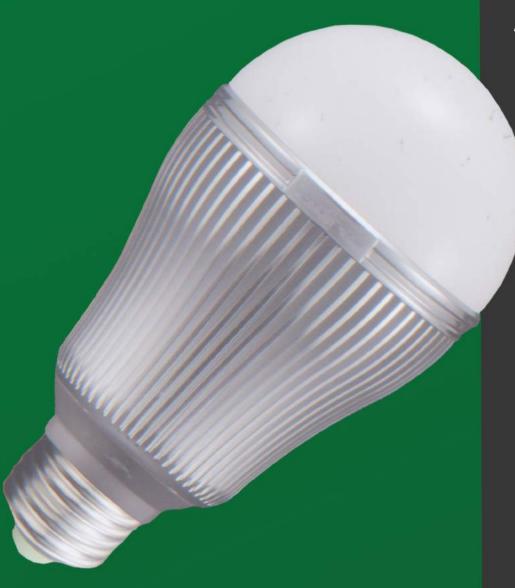

## G60 LED Bulb

E27 Lampbase

B22 Lampbase

GU10 Lampbase

All bulbs are equipped with standard bases so you dont have to change your luminaires. Just take out the old lamps and insert the new one

Ledlightech dimmable bulbs are compatible with most commercially available LED dimmers and have a dimming range of 0% - 100%.