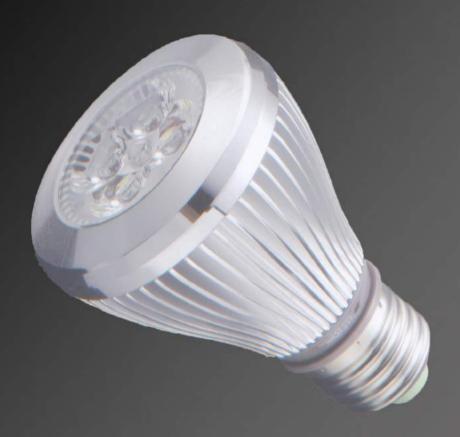

# LED Spotlight

All bulbs are equipped with standard bases so you don't have to change your luminaires. Just take out the old lamp and insert the new one.